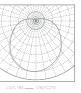

temperature | CCT(K) | Lumen |
|------|-------------------|--------|-------|
| 30K  | Warm White        | 3000   | 1656  |

#### Installation:



Machine screws are driven into junction box's tapped holes.



Fixture is fixed onto junction box.





Wire connection.



Power cord comes into the fixture.



Close the cover.

# **OPERATING MANUAL**

# 1110WH - 1~10V dimmable

Important: Please read the instruction manual carefully prior to installation and keep it for future reference.





| Ord | ering code | Power(W) | Function Description |  |
|-----|------------|----------|----------------------|--|
| 1   | 110WH      | 28       | 1~10V dimmable       |  |

Mounting: Wall or Ceiling Light features: CRI(Ra): 90Ra

Life Time: 50,000hrs Light Source: LED SMD2835

Input:100-277VAC 50/60Hz



## **Accessories**

| No. | Pic. | Qty. | Usage                   |
|-----|------|------|-------------------------|
| 1   | \$   | 2    | Machine screw           |
| 2   |      | 3    | Cap for wire connection |

### Color temperature code:

| Code | Color temperature | CCT(K) | Lumen |
|------|-------------------|--------|-------|
| 30K  | Warm White        | 3000   | 1656  |

#### Installation:



Machine screws are driven into junction box's tapped holes.



Remove the cover.



Power cord comes into the fixture.



Wire connection.



Close the cover.

#### **Detection Pattern**

ceiling mounting pattern (m)







### **Maintenance**

- 1. Cut off the main power first
- 2. Don't touch LEDs while maintaining or cleaning
- 3. Don't use chemicals to clean the fixture.







Environmen