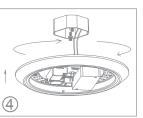

#### Installation:

Machine screws are driven into junction box's tapped holes.

Fixture is fixed onto junction box.

Wire connection.

Power cord comes into the fixture.

Close the cover.

#### Installation:

Machine screws are driven into junction box's tapped holes.

Remove the cover.

Power cord comes into the fixture.

Wire connection.

Close the cover.