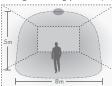

| 28       | 1~10V dimmable       |  |

Mounting: Wall or Ceiling Light features: CRI(Ra): 90Ra

Life Time: 50,000hrs Light Source: LED SMD2835

Input:100-277VAC 50/60Hz



## **Accessories**

| No. | Pic. | Qty. | Usage                   |
|-----|------|------|-------------------------|
| 1   | \$   | 2    | Machine screw           |
| 2   |      | 3    | Cap for wire connection |

### Color temperature code:

| Code | Color temperature | CCT(K) | Lumen |
|------|-------------------|--------|-------|
| 30K  | Warm White        | 3000   | 1656  |

#### Installation:



Machine screws are driven into junction box's tapped holes.



Remove the cover.



Power cord comes into the fixture.



Wire connection.



Close the cover.

#### **Detection Pattern**

ceiling mounting pattern (m)







### **Maintenance**

- 1. Cut off the main power first
- 2. Don't touch LEDs while maintaining or cleaning
- 3. Don't use chemicals to clean the fixture.







Environmental protection: waste electrical products should not be disposed of with household waste. Please recycle where facilities exist. Check with your local authority or retailer for recycling advice.

#### Caution:

- 1. Warning Risk of fire or electric shock. This product requires knowledge of luminaires electrical systems. If not qualified, do not attempt installation. Contact a qualified electrician.
- 2. Warning To prevent wiring damage or abrasion, do not expose wiring to edges of sheet metal or other sharp objects.
- 3. Warning Do not touch LED chips while installing or maintaining, any damage occurred during insta