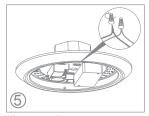

#### Installation:

Machine screws are driven into junction box's tapped holes.

Fixture is fixed onto junction box.

Wire connection.

Power cord comes into the fixture.

Close the cover.

#### Installation:

Machine screws are driven into junction box's tapped holes.

Remove the cover.

Power cord comes into the fixture.

Wire connection.

Close the cover.