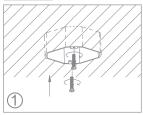

#### Installation:

Machine screws are driven into junction box's tapped holes.

Fixture is fixed onto junction box.

Wire connection.

Power cord comes into the fixture.

Close the cover.

#### Installation:

Machine screws are driven into junction box's tapped holes.

Remove the cover.

Power cord comes into the fixture.

Wire connection.

Close the cover.