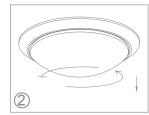

#### Installation:

Machine screws are driven into junction box's tapped holes.

Fixture is fixed onto junction box.

Wire connection.

Power cord comes into the fixture.

Close the cover.

#### Installation:

Machine screws are driven into junction box's tapped holes.

Remove the cover.

Power cord comes into the fixture.

Wire connection.

Close the cover.