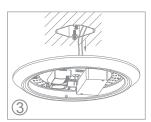

#### Installation:

Machine screws are driven into junction box's tapped holes.

Fixture is fixed onto junction box.

Wire connection.

Power cord comes into the fixture.

Close the cover.

#### Installation:

Machine screws are driven into junction box's tapped holes.

Remove the cover.

Power cord comes into the fixture.

Wire connection.

Close the cover.