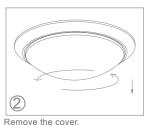

#### Installation:

Machine screws are driven into junction box's tapped holes.

Remove the cover.

Power cord comes into the fixture.

Wire connection.

Close the cover.