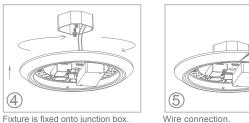

#### Installation:

Machine screws are driven into junction box's tapped holes.

Fixture is fixed onto junction box.

Wire connection.

Power cord comes into the fixture.

Close the cover.

#### Installation:

Machine screws are driven into junction box's tapped holes.

Remove the cover.

Power cord comes into the fixture.

Wire connection.

Close the cover.