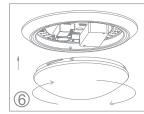

#### Installation:

Machine screws are driven into junction box's tapped holes.

Fixture is fixed onto junction box.

Wire connection.

Power cord comes into the fixture.

Close the cover.

#### Installation:

Machine screws are driven into junction box's tapped holes.

Remove the cover.

Power cord comes into the fixture.

Wire connection.

Close the cover.