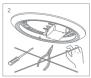

#### Installation:

Machine screws are driven into junction box's tapped holes.

Fixture is fixed onto junction box.

Wire connection.

Power cord comes into the fixture.

Close the cover.