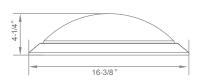

Mounting: Wall or Ceiling Light features: CRI(Ra): 90Ra Life Time: 50,000hrs Light Source: LED SMD2835

Mounting: Wall or Ceiling Light features: CRI(Ra): 90Ra

Life Time: 50,000hrs Light Source: LED SMD2835

Input:100-277VAC 50/60Hz