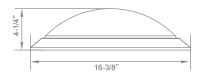

# 1110WH - 1~10V dimmable

Important: Please read the instruction manual carefully prior to installation and keep it for future reference.

| Ordering code | Power(W) | Function Description |  |
|---------------|----------|----------------------|--|
| 1110WH        | 28       | 1~10V dimmable       |  |

Mounting: Wall or Ceiling Light features: CRI(Ra): 90Ra Life Time: 50,000hrs Light Source: LED SMD2835