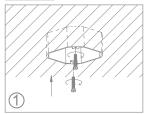

#### Installation:

Machine screws are driven into junction box's tapped holes.

Fixture is fixed onto junction box.

Wire connection.

Power cord comes into the fixture.

Close the cover.

#### Installation:

Machine screws are driven into junction box's tapped holes.

Remove the cover.

Power cord comes into the fixture.

Wire connection.

Close the cover.