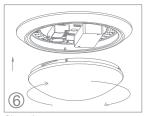

#### Installation:

Machine screws are driven into junction box's tapped holes.

Fixture is fixed onto junction box.

Wire connection.

Power cord comes into the fixture.

Close the cover.

#### Installation:

Machine screws are driven into junction box's tapped holes.

Remove the cover.

Power cord comes into the fixture.

Wire connection.

Close the cover.