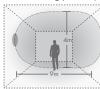

| 28       | 1~10V dimmable       |  |

Mounting: Wall or Ceiling Light features: CRI(Ra): 90Ra

Life Time: 50,000hrs Light Source: LED SMD2835

Input:100-277VAC 50/60Hz



## **Accessories**

| No. | Pic. | Qty. | Usage                   |
|-----|------|------|-------------------------|
| 1   | \$   | 2    | Machine screw           |
| 2   |      | 3    | Cap for wire connection |

### Color temperature code:

| Code | Color temperature | CCT(K) | Lumen |
|------|-------------------|--------|-------|
| 30K  | Warm White        | 3000   | 1656  |

#### Installation:



Machine screws are driven into junction box's tapped holes.



Remove the cover.



Power cord comes into the fixture.



Wire connection.



Close the cover.

#### **Detection Pattern**

ceiling mounting pattern (m)







### **Maintenance**

- 1. Cut off the main power first
- 2. Don't touch LEDs while maintaining or cleaning
- 3. Don't use chemicals to clean the fixture.







Environmental protection: waste electrical products should not be disposed of with household waste. Please recycle where facilities exist. Check with your local authority or retailer for recycling advice.

#### Caution:

- 1. Warning Risk of fire or electric shock. This product requires knowledge of luminaires electrical systems. If not qualified, do not attempt installation. Contact a qualified electrician.
- 2. Warning To prevent wiring damage or abrasion, do not expose wiring to edges of sheet metal or other sharp objects.
- 3. Warning Do not touch LED chips while installing or maintaining, any damage occurred during installat