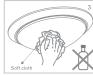

#### Installation:

Machine screws are driven into junction box's tapped holes.

Remove the cover.

Power cord comes into the fixture.

Wire connection.

Close the cover.