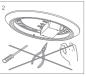

#### Installation:

Machine screws are driven into junction box's tapped holes.

Fixture is fixed onto junction box.

Wire connection.

Power cord comes into the fixture.

Close the cover.

#### Installation:

Machine screws are driven into junction box's tapped holes.

Remove the cover.

Power cord comes into the fixture.

Wire connection.

Close the cover.