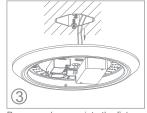

#### Installation:

Machine screws are driven into junction box's tapped holes.

Fixture is fixed onto junction box.

Wire connection.

Power cord comes into the fixture.

Close the cover.

#### Installation:

Machine screws are driven into junction box's tapped holes.

Remove the cover.

Power cord comes into the fixture.

Wire connection.

Close the cover.