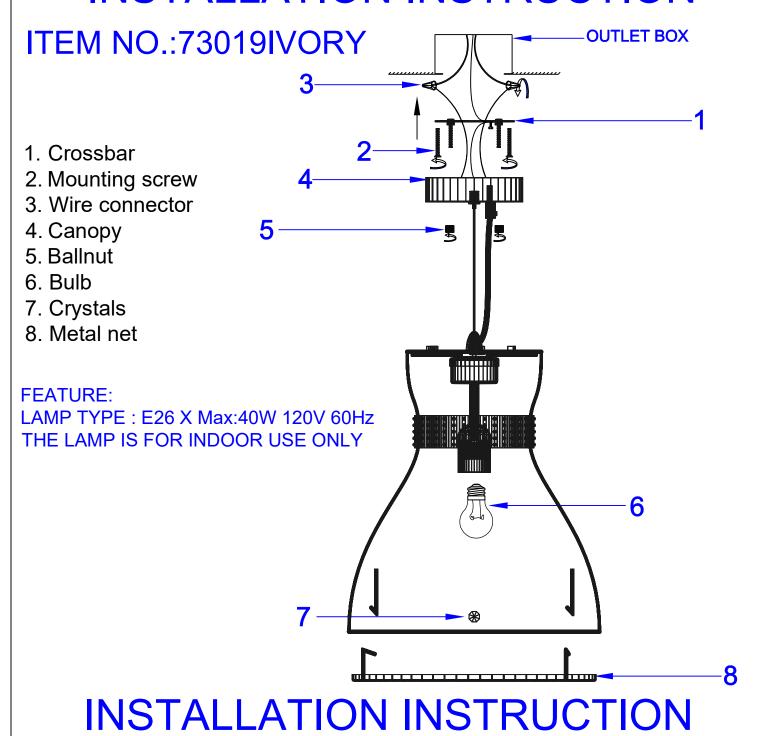

## **INSTALLATION INSTRUCTION**

- 1. Shut off power at the circuit breaker and remove old fixture from wall including the crossbar.
- 2. Carefully remove the fixture from the carton on a clear area, and check that all parts are included as shown in the illustration.
- 3. Place crossbar onto outlet box, and secure Crossbar by using Mounting Screws to the Outlet Box.
- 4. Connect the electical wires, making sure that all wire connectors are secured. If your outlet has a ground wire (Green or bare copper), connect the fixture Ground Wire and Bare copper together to the outlet box Ground Wire. Otherwise, connect the fixture's Ground Wire directly to the Circular Strap or Reinforcement Plate using the Green Screw provided.
- 5. Fixup bulb to lampholder.
- 6. Make crystals on the metal net.
- 7. Fixup the metal net to lampshade with hook.