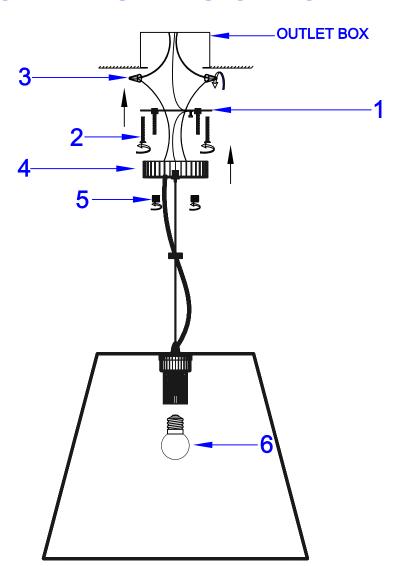

## ITEM NO.:73037 BLACK

- 1. Crossbar
- 2. Mounting screw
- 3. Wire connector
- 4. Canopy
- 5. Ballnut
- 6. Bulb

LAMP TYPE: E26 X Max:40W 120V 60Hz THE LAMP IS FOR INDOOR USE ONLY

## INSTALLATION INSTRUCTION

- 1. Shut off power at the circuit breaker and remove old fixture from wall including the crossbar.
- 2. Carefully remove the fixture from the carton on a clear area, and check that all parts are included as shown in the illustration.
- 3. Place crossbar onto outlet box, and secure Crossbar by using Mounting Screws to the Outlet Box.
- 4. Connect the electical wires, making sure that all wire connectors are secured. If your outlet has a ground wire (Green or bare copper), connect the fixture Ground Wire and Bare copper together to the outlet box Ground Wire. Otherwise, connect the fixture's Ground Wire directly to the Circular Strap or Reinforcement Plate using the Green Screw provided.
- 5. Fixup bulbs to lampholders.