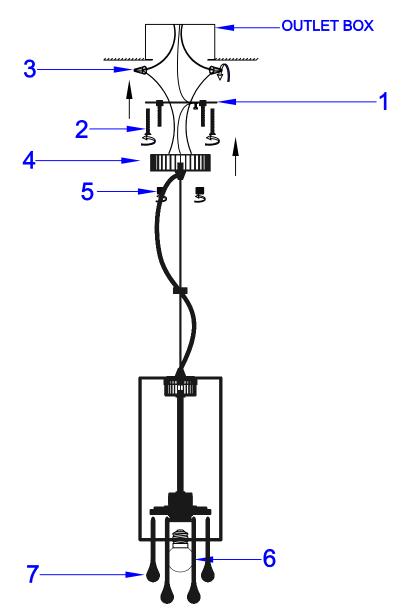

## ITEM NO.:73054 BLACK

- 1. Crossbar
- 2. Mounting screw
- 3. Wire connector
- 4. Canopy
- 5. Ballnut
- 6. Bulb
- 7. Glass ball

## INSTALLATION INSTRUCTION

- 1. Shut off power at the circuit breaker and remove old fixture from wall including the crossbar.
- 2. Carefully remove the fixture from the carton on a clear area, and check that all parts are included as shown in the illustration.
- 3. Place crossbar onto outlet box, and secure Crossbar by using Mounting Screws to the Outlet Box.
- 4. Connect the electical wires, making sure that all wire connectors are secured. If your outlet has a ground wire (Green or bare copper), connect the fixture Ground Wire and Bare copper together to the outlet box Ground Wire. Otherwise, connect the fixture's Ground Wire directly to the Circular Strap or Reinforcement Plate using the Green Screw provided.
- 5. Hang glass ball.
- 6. Fixup bulbs to lampholders.