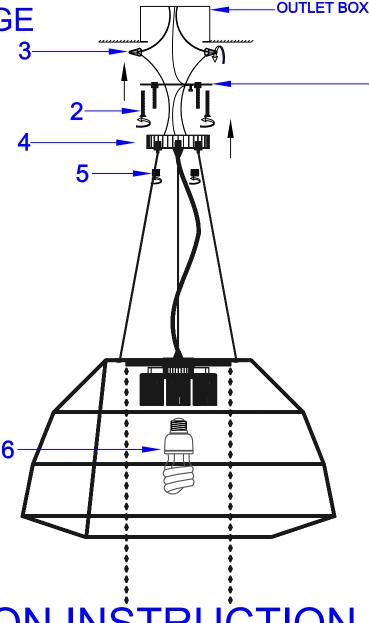

## INSTALLATION INSTRUCTION

ITEM NO.:73082 BEIGE

- 1. Crossbar
- 2. Mounting screw
- 3. Wire connector
- 4. Canopy
- 5. Ballnut
- 6. Bulb

**FEATURE:** 

LAMP TYPE: E26 X Max:13W 120V 60Hz THE LAMP IS FOR INDOOR USE ONLY

## INSTALLATION INSTRUCTION

- 1. Shut off power at the circuit breaker and remove old fixture from wall including the crossbar.
- 2. Carefully remove the fixture from the carton on a clear area, and check that all parts are included as shown in the illustration.
- 3. Place crossbar onto outlet box, and secure Crossbar by using Mounting Screws to the Outlet Box.
- 4. Connect the electrical wires, making sure that all wire connectors are secured. If your outlet has a ground wire (Green or bare copper), connect the fixture Ground Wire and Bare copper together to the outlet box Ground Wire. Otherwise, connect the fixture's Ground Wire directly to the Circular Strap or Reinforcement Plate using the Green Screw provided.
- 5. Fixup bulbs to lampholders.