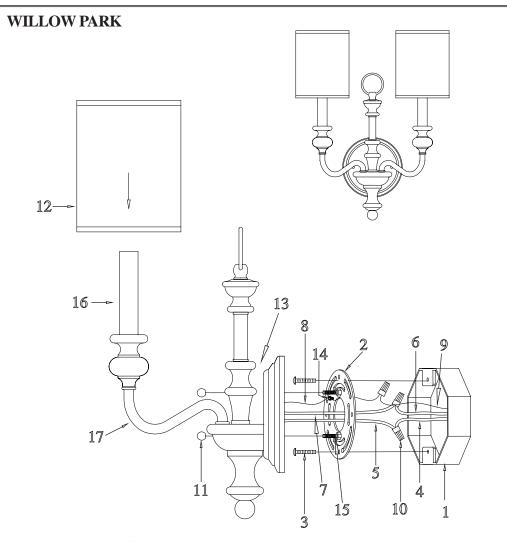

## ASSEMBLY AND INSTALLATION

- 1. Remove DECORATIVE NUTS (11) from FIXTURE SCREWS (15) on MOUNTING PLATE (2).
- Carefully pass the power SUPPLY WIRES (4 & 6) and the SUPPLY GROUND WIRE (9) through the center hole of the MOUNTING PLATE (2). Secure the MOUNTING PLATE (2) to the OUTLET BOX (1) (not included) with existing OUTLET BOX SCREWS and WASHERS (3).
- 3. Attach the BLACK SUPPLY WIRE (4) to the SMOOTH (or BLACK) FIXTURE LEAD WIRE (5) with WIRE CONNECTOR (10). In the same manner, attach the WHITE SUPPLY WIRE (6) to the RIBBED (or WHITE) FIXTURE LEAD WIRE (7). Loop the SUPPLY GROUND WIRE (9) around the GROUND SCREW (14) on the MOUNTING PLATE (2). [Note: Be sure to provide an extra 3in. length of the SUPPLY GROUND WIRE (9) for connection to the FIXTURE GROUND WIRE (8).] Tighten the GROUND SCREW (14). Connect the remaining SUPPLY GROUND WIRE (9) to the FIXTURE GROUND WIRE (8) using a WIRE CONNECTOR (10). Push wiring and connections inside the OUTLET BOX (1).
- 4. Place the FIXTURE (13) over the FIXTURE SCREWS (15) and secure FIXTURE (13) with the DECORATIVE NUTS (11) provided.
- 5. Slide the SHADES (12) over the CANDLE COVERS (16). Pull ARMS (17) so that they are evenly spaced.
- 6. Install bulbs, MAXIMUM 60W.

# 2-LIGHT WALL SCONCE

- 1. OUTLET BOX (NOT INCLUDED)
- 2. MOUNTING PLATE
- 3. OUTLET BOX SCREW and WASHER (pre-attached to outlet box)
- 4. BLACK SUPPLY WIRE (not included)
- 5. SMOOTH (OR BLACK) FIXTURE LEAD WIRE
- 6. WHITE SUPPLY WIRE (not included)
- 7. RIBBED (OR WHITE) FIXTURE LEAD WIRE
- 8. FIXTURE GROUND WIRE
- 9. SUPPLY GROUND WIRE (not included)

- 10. WIRE CONNECTOR
- 11. DECORATIVE NUT
- 12. SHADE
- 13. FIXTURE
- 14. GROUND SCREW (pre-attached)
- 15. FIXTURE SCREW and HEX NUT (pre-attached)
- 16. CANDLE COVER (pre-attached)
- 17. ARM (pre-attached)