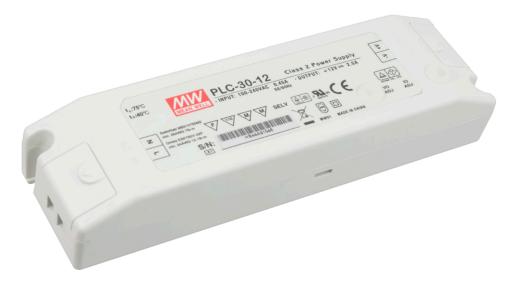

# LED-DR 30W DC Driver - 12V / 24V

The LED-DR Series features universal 100-240V AC power input with high reliability and Class 2 rating. Standard built-in protections include short circuit, over-current, over-voltage, and over temperature. Used commonly with Trulux receivers and controls for secondary side dimming, they can also be used in non-dimming applications (minimum loads apply). Durable plastic housing features integrated terminal blocks, wire cover strain reliefs and adjustable output voltage and output current levels.

# Technical Information

| Series          | LED-DR 30W                               |
|-----------------|------------------------------------------|
| Max Load        | 30W (non-dimming); 27W (dimming*)        |
| Minimum Load    | 6W (non-dimming); 1W (dimming*)          |
| Input Voltage   | 100-240V AC, 50/60Hz                     |
| Output Voltage  | 12V DC / 24V DC                          |
| Power Factor    | ≥0.95/115V AC, ≥0.9/230V AC at full load |
| Dimmable        | Secondary side dimming only*             |
| Efficiency      | > 82.5% (12V) / > 88% (24V)              |
| Input Wire      | 12 AWG maximum                           |
| Output Wire     | 12 AWG maximum                           |
| Operating Temp. | -22°F - 122°F (-30°C - 50°C)             |
| Rating          | cURus Recognized (dry location)          |
| Dimensions      | 6-1/4"L × 1-3/4"W × 1-3/16"H             |
|                 |                                          |

# Ordering Information

| LED-DR30-12 | LED-DR 12V - 30W Driver                               |
|-------------|-------------------------------------------------------|
| LED-DR30-24 | LED-DR 24V - 30W Driver                               |
| ENCL-11     | Power Supply Enclosure (11-1/2"L x 1-7/8"W x 1-3/4"H) |