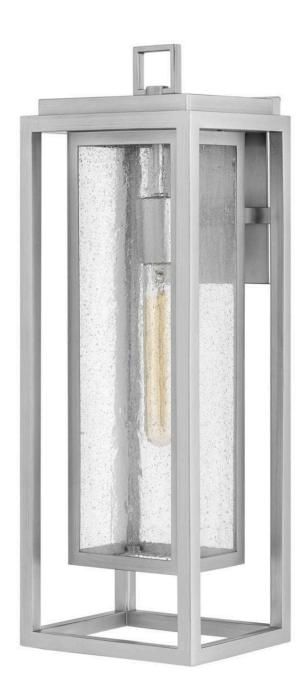

## 1005SI-LL

Republic's striking double frame design, constructed from a composite material and treated with an anti-fading agent for maximum durability, is at home on the coast or a country lodge. The Oil Rubbed Bronze, Satin Nickel and Black resilience finishes feature a 5-year warranty and are resistant to rust and corrosion. Vintage filament bulbs are recommended to complete a stylish look.

FINISH: Satin Nickel
GLASS: Clear Seedy

WIDTH: 7" HEIGHT: 20"

LIGHT SOURCE: LED Lamp

WATTAGE: 1-5w Med. LED \*Included

**HINKLEY** 33000 Pin Oak Parkway Avon Lake, OH 44012 **PHONE: (440) 653-5500** Toll Free: 1 (800) 446-5539 hinkley.com