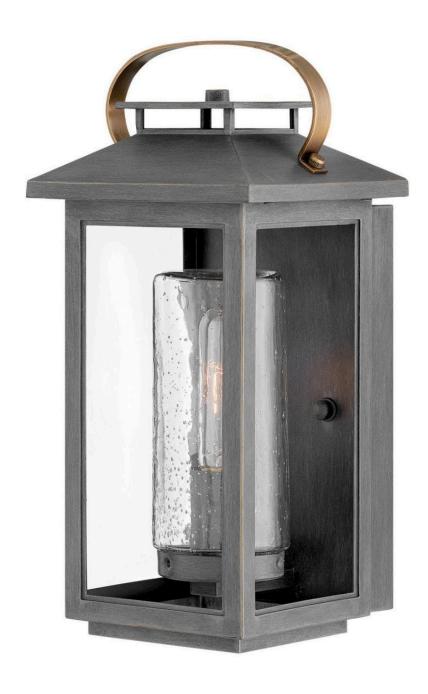

## **ATWATER**

SMALL WALL MOUNT LANTERN

## 1160AH-LL

Classic and elegant, Atwater offers beauty and endurance. Constructed from a composite material and treated with an anti-fading agent, the updated coastal design incorporates elegant brass accents, handle, and an inner glass that creates a faux candle effect. The high performance finish is resistant to rust and corrosion with a 5-year warranty.

FINISH: Ash Bronze GLASS: Clear Seedy

**WIDTH**: 6.5" HEIGHT: 14"

LIGHT SOURCE: LED Lamp

WATTAGE: 1-5w Med. LED \*Included

33000 Pin Oak Parkway Avon Lake, OH 44012

PHONE: (440) 653-5500 Toll Free: 1 (800) 446-5539 hinkley.com