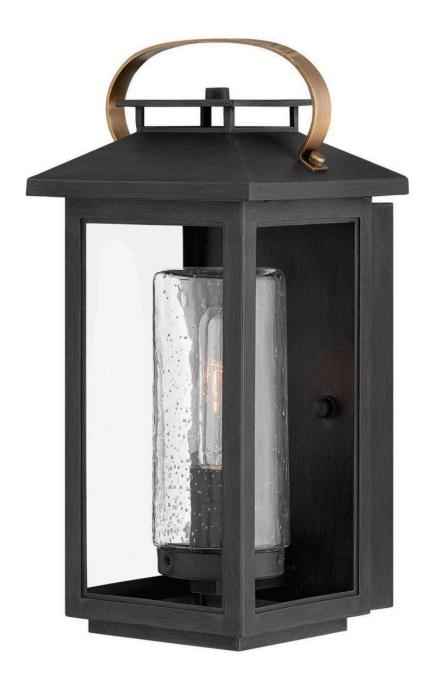

## **ATWATER**

SMALL WALL MOUNT LANTERN

## 1160BK-LL

Classic and elegant, Atwater offers beauty and endurance. Constructed from a composite material and treated with an anti-fading agent, the updated coastal design incorporates elegant brass accents, handle, and an inner glass that creates a faux candle effect. The high performance finish is resistant to rust and corrosion with a 5-year warranty.

FINISH: Black

GLASS: Clear Seedy

**WIDTH**: 6.5" **HEIGHT**: 14"

LIGHT SOURCE: LED Lamp

WATTAGE: 1-5w Med. LED \*Included

**HINKLEY** 33000 Pin Oak Parkway Avon Lake, OH 44012 **PHONE: (440) 653-5500** Toll Free: 1 (800) 446-5539 hinkley.com