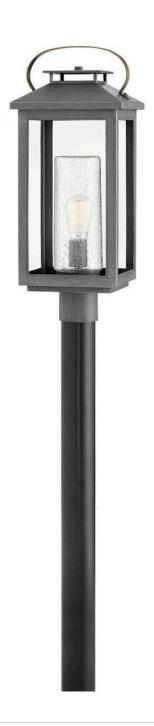

## 1161AH-LV

Classic and elegant, Atwater offers beauty and endurance. Constructed from a composite material and treated with an anti-fading agent, the updated coastal design incorporates elegant brass accents, handle, and an inner glass that creates a faux candle effect. The high performance finish is resistant to rust and corrosion with a 5-year warranty.

FINISH: Ash Bronze
GLASS: Clear Seedy

**WIDTH**: 9.5" **HEIGHT**: 23"

**LIGHT SOURCE**: LED Lamp

WATTAGE: 1-3.50w Med. LED \*Included TRANSFORMER REQUIRED: Yes

HINKLEY 33000 Pin Oak Parkway Avon Lake, OH 44012 **PHONE: (440) 653-5500** Toll Free: 1 (800) 446-5539 hinkley.com