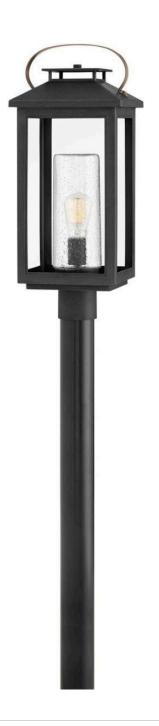

## **ATWATER**

MEDIUM POST TOP OR PIER MOUNT LANTERN

## 1161BK-LL

Classic and elegant, Atwater offers beauty and endurance. Constructed from a composite material and treated with an anti-fading agent, the updated coastal design incorporates elegant brass accents, handle, and an inner glass that creates a faux candle effect. The high performance finish is resistant to rust and corrosion with a 5-year warranty.

FINISH: Black

GLASS: Clear Seedy

**WIDTH**: 9.5" **HEIGHT**: 23"

**LIGHT SOURCE**: LED Lamp

WATTAGE: 1-5w Med. LED \*Included

**HINKLEY** 33000 Pin Oak Parkway Avon Lake, OH 44012 **PHONE: (440) 653-5500** Toll Free: 1 (800) 446-5539 hinkley.com