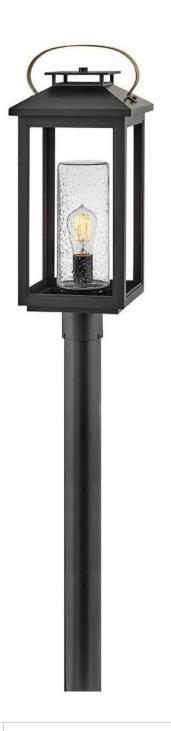

## **ATWATER**

MEDIUM POST TOP OR PIER MOUNT LANTERN 12V

## 1161BK-LV

Classic and elegant, Atwater offers beauty and endurance. Constructed from a composite material and treated with an anti-fading agent, the updated coastal design incorporates elegant brass accents, handle, and an inner glass that creates a faux candle effect. The high performance finish is resistant to rust and corrosion with a 5-year warranty.

FINISH: Black

GLASS: Clear Seedy

**WIDTH**: 9.5" **HEIGHT**: 23"

LIGHT SOURCE: LED Lamp

WATTAGE: 1-3.50w Med. LED \*Included TRANSFORMER REQUIRED: Yes

HINKLEY 33000 Pin Oak Parkway Avon Lake, OH 44012 **PHONE: (440) 653-5500** Toll Free: 1 (800) 446-5539 hinkley.com