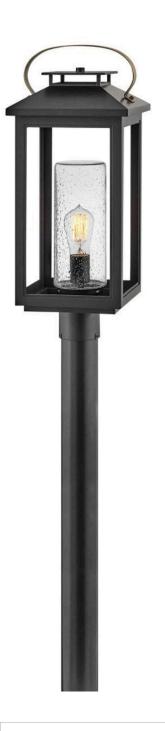

## **ATWATER**

MEDIUM POST OR PIER MOUNT LANTERN

## 1161BK

Classic and elegant, Atwater offers beauty and endurance. Constructed from a composite material and treated with an anti-fading agent, the updated coastal design incorporates elegant brass accents, handle, and an inner glass that creates a faux candle effect. The high performance finish is resistant to rust and corrosion with a 5-year warranty.

FINISH: Black

GLASS: Clear Seedy

**WIDTH**: 9.5" **HEIGHT**: 23"

LIGHT SOURCE: Socket WATTAGE: 1-100w Med.

**HINKLEY** 33000 Pin Oak Parkway Avon Lake, OH 44012 **PHONE: (440) 653-5500** Toll Free: 1 (800) 446-5539 hinkley.com