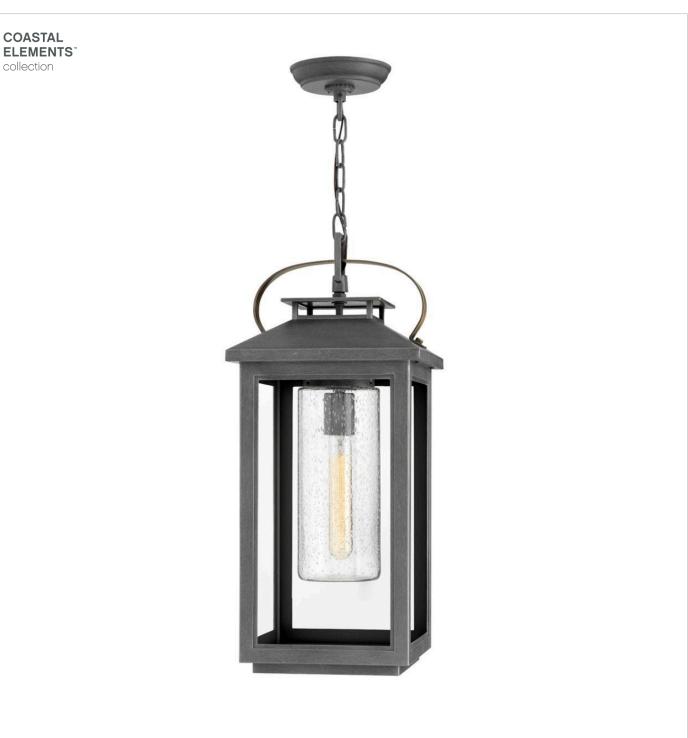

## 1162AH-LV

Classic and elegant, Atwater offers beauty and endurance. Constructed from a composite material and treated with an anti-fading agent, the updated coastal design incorporates elegant brass accents, handle, and an inner glass that creates a faux candle effect. The high performance finish is resistant to rust and corrosion with a 5-year warranty. FINISH: Ash Bronze GLASS: Clear Seedy WIDTH: 9.5" HEIGHT: 21.5" LIGHT SOURCE: LED Lamp WATTAGE: 1-3.50w Med. LED \*Included TRANSFORMER REQUIRED: Yes