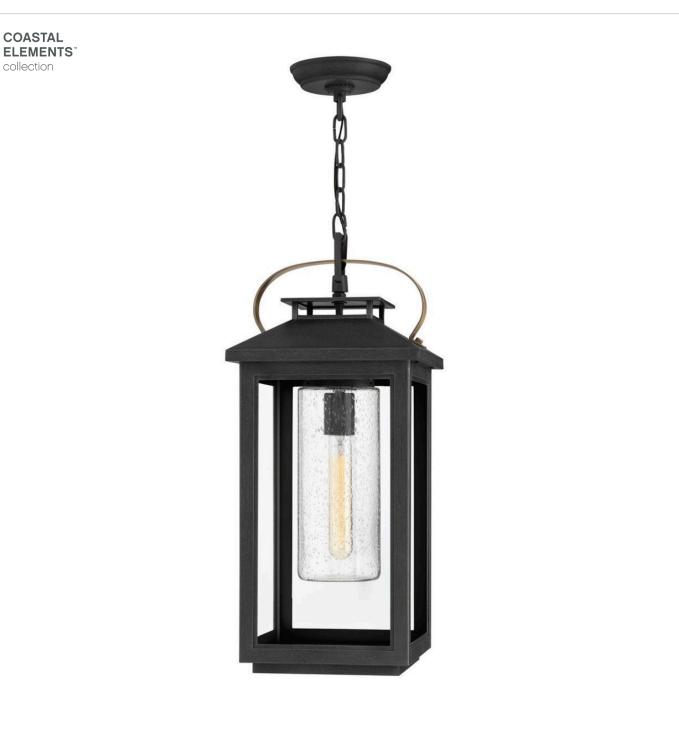

## ATWATER

## MEDIUM HANGING LANTERN

## 1162BK-LL

Classic and elegant, Atwater offers beauty and endurance. Constructed from a composite material and treated with an anti-fading agent, the updated coastal design incorporates elegant brass accents, handle, and an inner glass that creates a faux candle effect. The high performance finish is resistant to rust and corrosion with a 5-year warranty.

## HINKLEY

FINISH: Black GLASS: Clear Seedy WIDTH: 9.5" HEIGHT: 21.5" LIGHT SOURCE: LED Lamp WATTAGE: 1-5w Med. LED \*Included

HINKLEY 33000 Pin Oak Parkway Avon Lake, OH 44012 PHONE: (440) 653-5500 Toll Free: 1 (800) 446-5539 hinkley.com