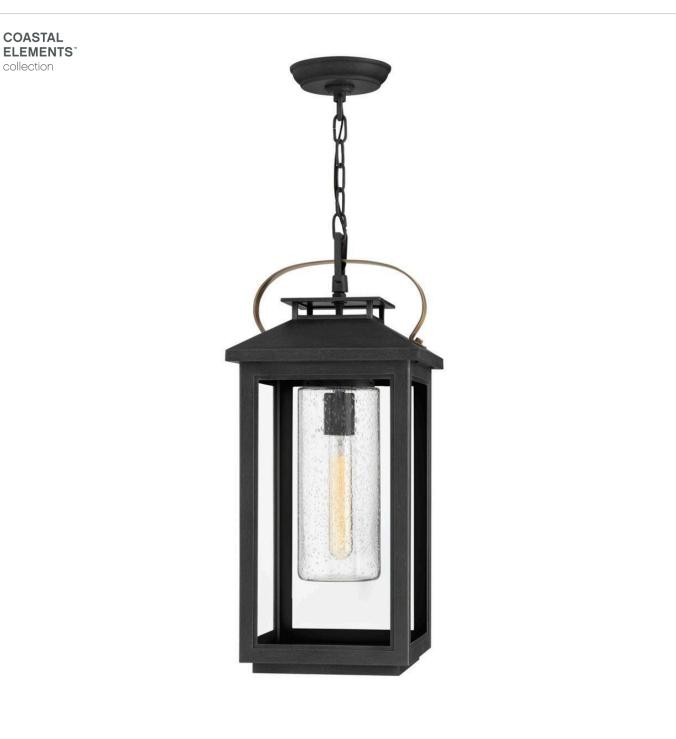

## ATWATER

#### MEDIUM HANGING LANTERN 12V

#### 1162BK-LV

Classic and elegant, Atwater offers beauty and endurance. Constructed from a composite material and treated with an anti-fading agent, the updated coastal design incorporates elegant brass accents, handle, and an inner glass that creates a faux candle effect. The high performance finish is resistant to rust and corrosion with a 5-year warranty.

### FINISH: Black GLASS: Clear Seedy WIDTH: 9.5" HEIGHT: 21.5" LIGHT SOURCE: LED Lamp WATTAGE: 1-3.50w Med. LED \*Included TRANSFORMER REQUIRED: Yes