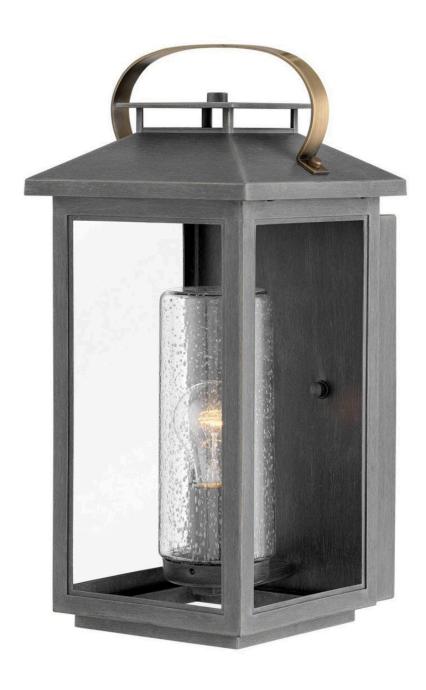

## **ATWATER**

MEDIUM WALL MOUNT LANTERN

## 1164AH-LL

Classic and elegant, Atwater offers beauty and endurance. Constructed from a composite material and treated with an anti-fading agent, the updated coastal design incorporates elegant brass accents, handle, and an inner glass that creates a faux candle effect. The high performance finish is resistant to rust and corrosion with a 5-year warranty.

FINISH: Ash Bronze
GLASS: Clear Seedy

**WIDTH**: 8.3" **HEIGHT**: 17.5"

LIGHT SOURCE: LED Lamp

WATTAGE: 1-5w Med. LED \*Included

**HINKLEY** 33000 Pin Oak Parkway Avon Lake, OH 44012 **PHONE: (440) 653-5500** Toll Free: 1 (800) 446-5539 hinkley.com