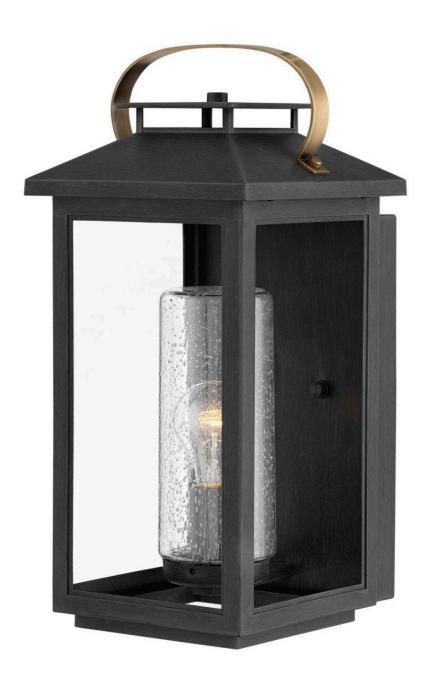

## **ATWATER**

MEDIUM WALL MOUNT LANTERN

## 1164BK-LL

Classic and elegant, Atwater offers beauty and endurance. Constructed from a composite material and treated with an anti-fading agent, the updated coastal design incorporates elegant brass accents, handle, and an inner glass that creates a faux candle effect. The high performance finish is resistant to rust and corrosion with a 5-year warranty.

FINISH: Black

GLASS: Clear Seedy

**WIDTH**: 8.3" **HEIGHT**: 17.5"

LIGHT SOURCE: LED Lamp

WATTAGE: 1-5w Med. LED \*Included

**HINKLEY** 33000 Pin Oak Parkway Avon Lake, OH 44012 **PHONE: (440) 653-5500** Toll Free: 1 (800) 446-5539 hinkley.com