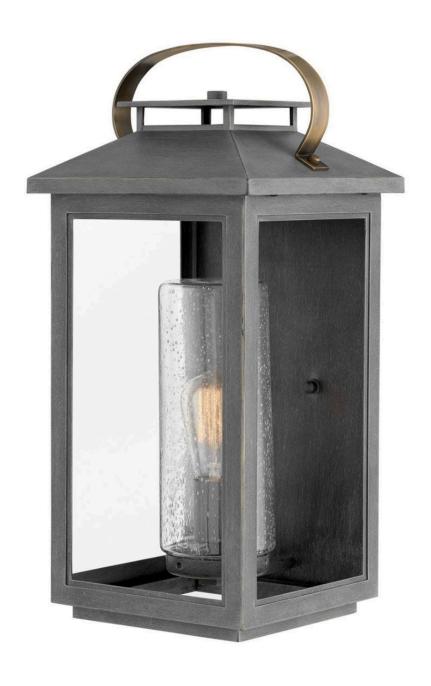

## **ATWATER**

LARGE WALL MOUNT LANTERN

## 1165AH-LL

Classic and elegant, Atwater offers beauty and endurance. Constructed from a composite material and treated with an anti-fading agent, the updated coastal design incorporates elegant brass accents, handle, and an inner glass that creates a faux candle effect. The high performance finish is resistant to rust and corrosion with a 5-year warranty.

FINISH: Ash Bronze
GLASS: Clear Seedy

**WIDTH**: 9.5" **HEIGHT**: 20.5"

LIGHT SOURCE: LED Lamp

WATTAGE: 1-5w Med. LED \*Included

**HINKLEY** 33000 Pin Oak Parkway Avon Lake, OH 44012 **PHONE: (440) 653-5500** Toll Free: 1 (800) 446-5539 hinkley.com