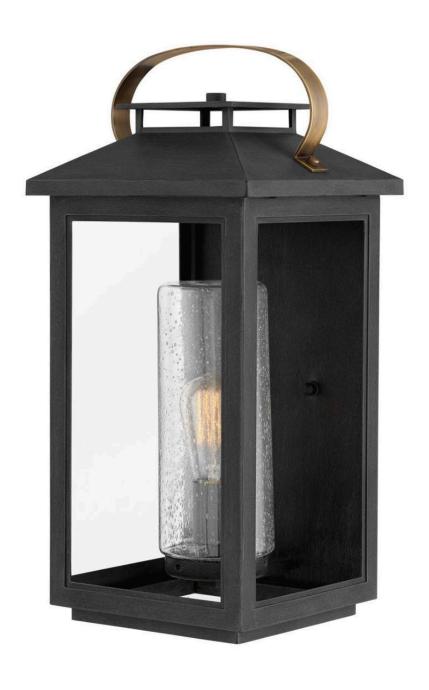

## **ATWATER**

LARGE WALL MOUNT LANTERN

## 1165BK-LL

Classic and elegant, Atwater offers beauty and endurance. Constructed from a composite material and treated with an anti-fading agent, the updated coastal design incorporates elegant brass accents, handle, and an inner glass that creates a faux candle effect. The high performance finish is resistant to rust and corrosion with a 5-year warranty.

FINISH: Black

GLASS: Clear Seedy

**WIDTH**: 9.5" **HEIGHT**: 20.5"

LIGHT SOURCE: LED Lamp

WATTAGE: 1-5w Med. LED \*Included

**HINKLEY** 33000 Pin Oak Parkway Avon Lake, OH 44012 **PHONE: (440) 653-5500** Toll Free: 1 (800) 446-5539 hinkley.com