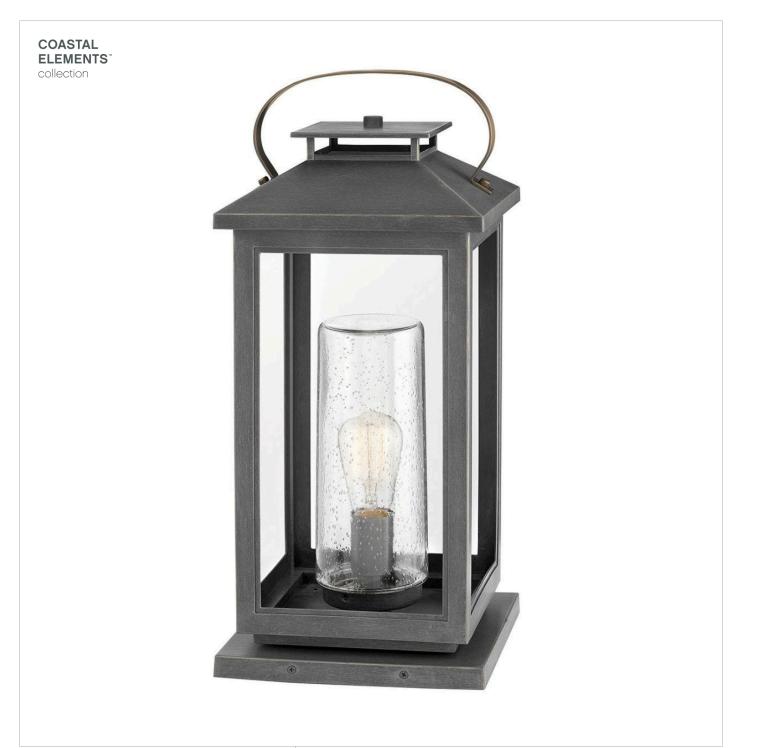

## 1167AH-LV

Classic and elegant, Atwater offers beauty and endurance. Constructed from a composite material and treated with an anti-fading agent, the updated coastal design incorporates elegant brass accents, handle, and an inner glass that creates a faux candle effect. The high performance finish is resistant to rust and corrosion with a 5-year warranty.

## FINISH: Ash Bronze GLASS: Clear Seedy WIDTH: 9.5" HEIGHT: 21.5" LIGHT SOURCE: LED Lamp WATTAGE: 1-3.50w Med. LED \*Included TRANSFORMER REQUIRED: Yes