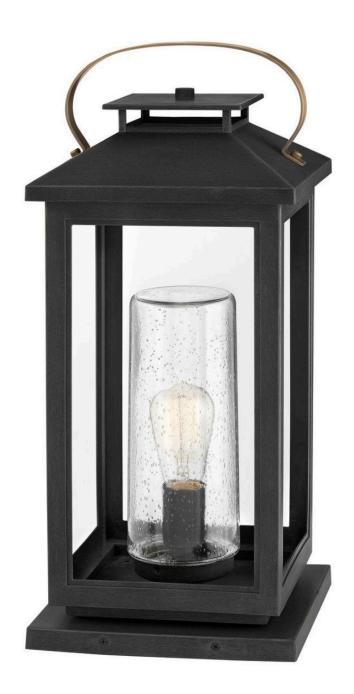

## **ATWATER**

MEDIUM PIER MOUNT LANTERN

## 1167BK-LL

Classic and elegant, Atwater offers beauty and endurance. Constructed from a composite material and treated with an anti-fading agent, the updated coastal design incorporates elegant brass accents, handle, and an inner glass that creates a faux candle effect. The high performance finish is resistant to rust and corrosion with a 5-year warranty.

FINISH: Black

GLASS: Clear Seedy

**WIDTH**: 9.5" **HEIGHT**: 21.5"

LIGHT SOURCE: LED Lamp

WATTAGE: 1-5w Med. LED \*Included

**HINKLEY** 33000 Pin Oak Parkway Avon Lake, OH 44012 **PHONE: (440) 653-5500** Toll Free: 1 (800) 446-5539 hinkley.com