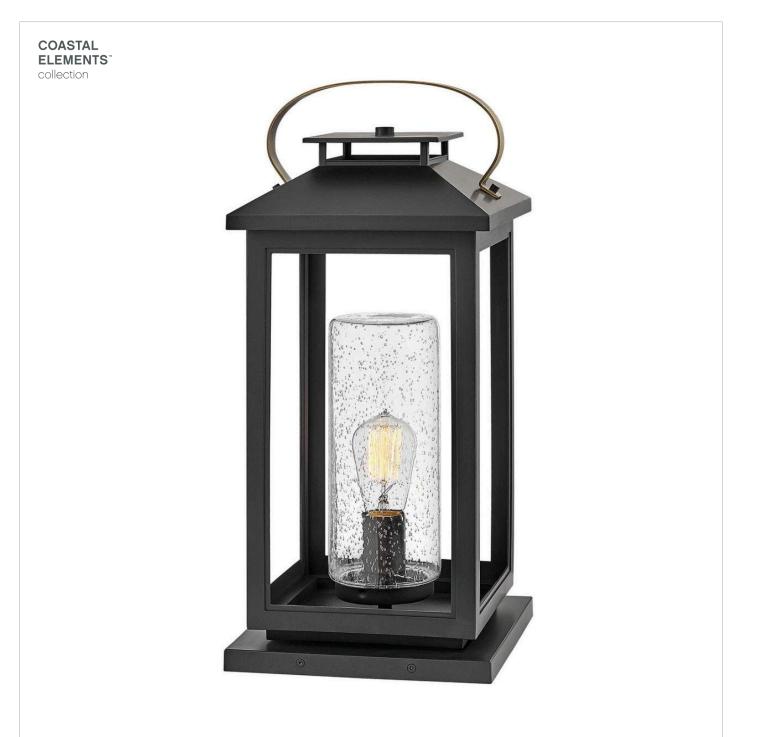

## ATWATER

MEDIUM PIER MOUNT LANTERN 12V

1167BK-LV

Classic and elegant, Atwater offers beauty and endurance. Constructed from a composite material and treated with an anti-fading agent, the updated coastal design incorporates elegant brass accents, handle, and an inner glass that creates a faux candle effect. The high performance finish is resistant to rust and corrosion with a 5-year warranty.

## FINISH: Black GLASS: Clear Seedy WIDTH: 9.5" HEIGHT: 21.5" LIGHT SOURCE: LED Lamp WATTAGE: 1-3.50w Med. LED \*Included TRANSFORMER REQUIRED: Yes