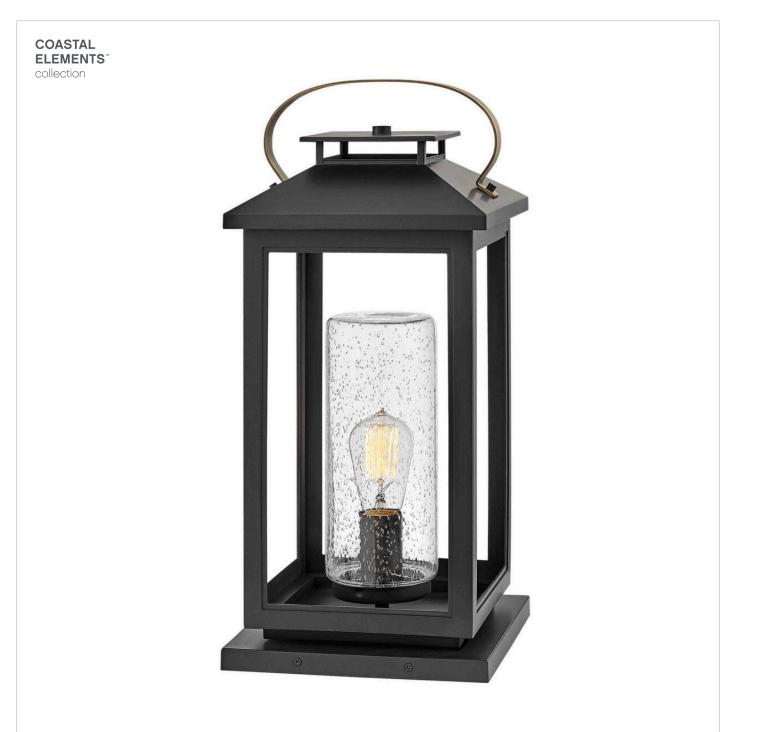

## ATWATER

## MEDIUM PIER MOUNT

## 1167BK

Classic and elegant, Atwater offers beauty and endurance. Constructed from a composite material and treated with an anti-fading agent, the updated coastal design incorporates elegant brass accents, handle, and an inner glass that creates a faux candle effect. The high performance finish is resistant to rust and corrosion with a 5-year warranty.

## HINKLEY

FINISH: Black GLASS: Clear Seedy WIDTH: 9.5" HEIGHT: 21.5" LIGHT SOURCE: Socket WATTAGE: 1-100w Med.

HINKLEY 33000 Pin Oak Parkway Avon Lake, OH 44012 PHONE: (440) 653-5500 Toll Free: 1 (800) 446-5539 hinkley.com