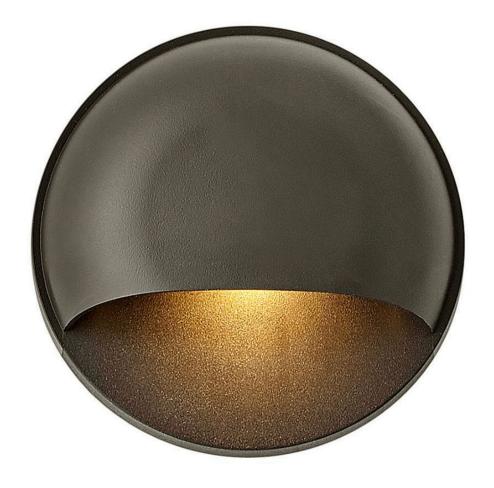

## **NUVI DECK SCONCE**

NUVI ROUND DECK SCONCE

## 15232BZ

NUVI offers exceptional 12v LED horizontal illumination due to its innovative composite optic technology. Constructed of durable, solid vinyl alloy, NUVI offers resiliency and is built for a long-life. A diverse range of mounting opportunities and easy installation ensure maximum flexibility. ETL rated for indoor/outdoor use.

FINISH: Bronze WIDTH: 3" HEIGHT: 3"

LIGHT SOURCE: Integrated LED WATTAGE: 1.20w LED \*Included TRANSFORMER REQUIRED: Yes

**HINKLEY** 33000 Pin Oak Parkway Avon Lake, OH 44012 **PHONE: (440) 653-5500** Toll Free: 1 (800) 446-5539 hinkley.com