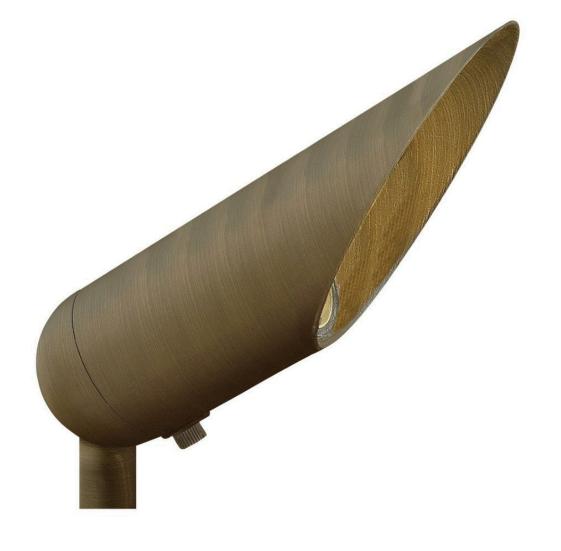

## HARDY ISLAND LED LONG **COWL SPOT LIGHT**

LED 3W 3000K SPOT LIGHT WITH LONG COWL

## 1535MZ-3W3K

Named after the ruggedly beautiful island off the coast of British Columbia, Hardy Island products are impeccably designed to defy the harshest environments. The LumaCORE LED accent lighting system is an expertly engineered core that withstands the elements and provides the the user with full control over wattage and color temperature.

FINISH: Matte Bronze GLASS: Clear Lens

**WIDTH**: 9.8" **HEIGHT**: 3.3" **DEPTH**: 2.5"

**LIGHT SOURCE**: Integrated LED WATTAGE: 3w LED \*Included TRANSFORMER REQUIRED: Yes

33000 Pin Oak Parkway Avon Lake, OH 44012