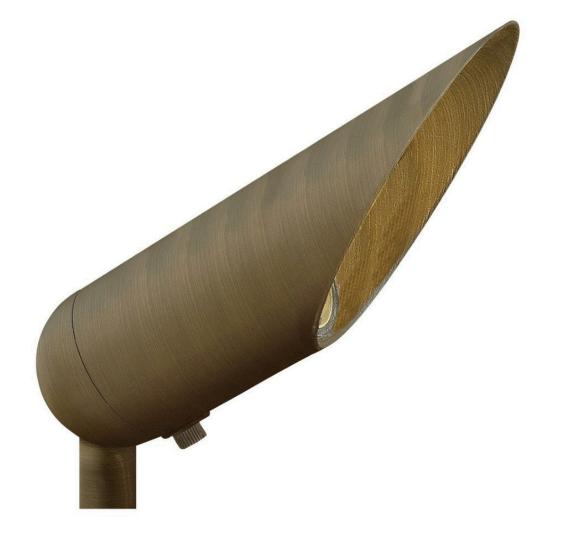

## HARDY ISLAND LED LONG COWL SPOT LIGHT

LED 5W 3000K SPOT LIGHT WITH LONG COWL

## 1535MZ-5W3K

Named after the ruggedly beautiful island off the coast of British Columbia, Hardy Island products are impeccably designed to defy the harshest environments. The LumaCORE LED accent lighting system is an expertly engineered core that withstands the elements and provides the the user with full control over wattage and color temperature.

FINISH: Matte Bronze
GLASS: Clear Lens

WIDTH: 9.8" HEIGHT: 3.3" DEPTH: 2.5"

LIGHT SOURCE: Integrated LED
WATTAGE: 5w LED \*Included
TRANSFORMER REQUIRED: Yes

HINKLEY 33000 Pin Oak Parkway Avon Lake, OH 44012 PHONE: (440) 653-5500 hink