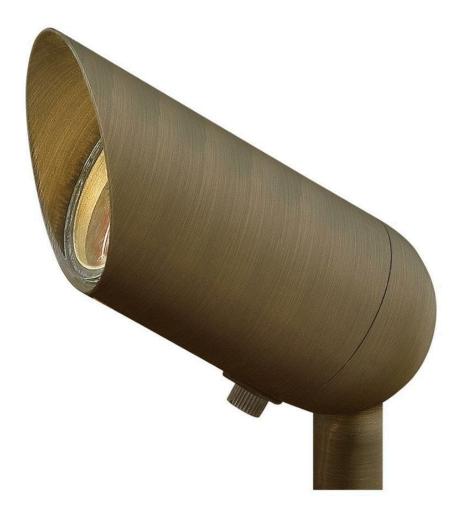

## HARDY ISLAND LED SPOT

LED 5W 2700K SPOT LIGHT

## 1536MZ-5W27K

Named after the ruggedly beautiful island off the coast of British Columbia, Hardy Island products are impeccably designed to defy the harshest environments. The LumaCORE LED accent lighting system is an expertly engineered core that withstands the elements and provides the the user with full control over wattage and color temperature.

FINISH: Matte Bronze
GLASS: Clear Lens

WIDTH: 5.8" HEIGHT: 3.3" DEPTH: 2.5"

LIGHT SOURCE: Integrated LED
WATTAGE: 5w LED \*Included
TRANSFORMER REQUIRED: Yes

HINKLEY 33000 Pin Oak Parkway Avon Lake, OH 44012 **PHONE: (440) 653-5500** hinkley.com Toll Free: 1 (800) 446-5539