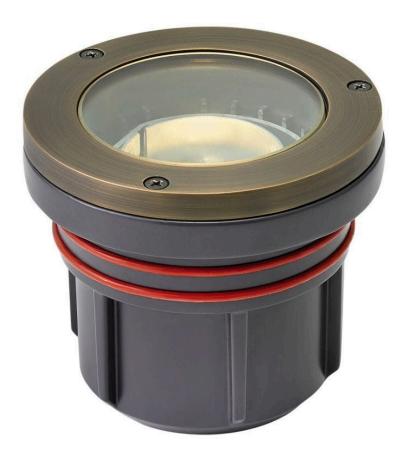

## FLAT TOP WELL LIGHT

LED 7.5W 2700K FLAT TOP WELL LIGHT

## 15702MZ-8W27K

Named after the ruggedly beautiful island off the coast of British Columbia, Hardy Island products are impeccably designed to defy the harshest environments. The LumaCORE LED accent lighting system is an expertly engineered core that withstands the elements and provides the the user with full control over wattage and color temperature.

FINISH: Matte Bronze
GLASS: Clear Lens

**WIDTH**: 4.5"

HEIGHT: 4"

**DEPTH**: 4.5"

LIGHT SOURCE: Integrated LED
WATTAGE: 8w LED \*Included
TRANSFORMER REQUIRED: Yes

HINKLEY 33000 Pin Oak Parkway Avon Lake, OH 44012 **PHONE: (440) 653-5500** hinkley.com Toll Free: 1 (800) 446-5539