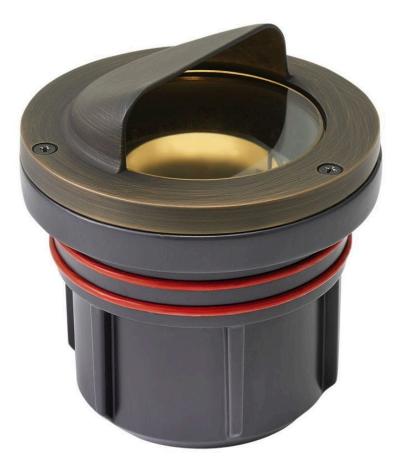

## SHIELDED WELL LIGHT

LED 12W 2700K SHIELDED WELL LIGHT

## 15708MZ-12W27K

Named after the ruggedly beautiful island off the coast of British Columbia, Hardy Island products are impeccably designed to defy the harshest environments. The LumaCORE LED accent lighting system is an expertly engineered core that withstands the elements and provides the the user with full control over wattage and color temperature.

## HINKLEY

FINISH: Matte Bronze GLASS: Clear Lens WIDTH: 4.5" HEIGHT: 5" DEPTH: 4.5" LIGHT SOURCE: Integrated LED WATTAGE: 12w LED \*Included TRANSFORMER REQUIRED: Yes

HINKLEY 33000 Pin Oak Parkway Avon Lake, OH 44012 PHONE: (440) 653-5500 Toll Free: 1 (800) 446-5539 hinkley.com