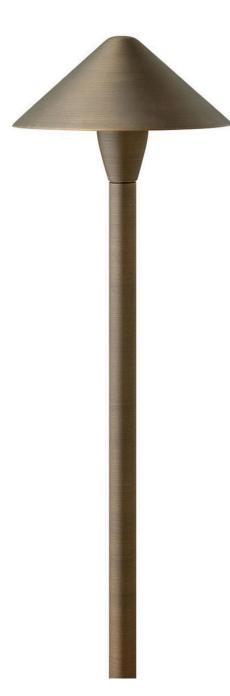

## HARDY ISLAND LG. CLASSIC 24" PATH LIGHT

HARDY ISLAND LARGE CLASSIC LED PATH LIGHT

## 16019MZ-LL

Named after the ruggedly beautiful island off the coast of British Columbia, Hardy Island products are impeccably designed to defy the harshest environments. Hinkley Path Lights add impeccable style and safety to walkways and outdoor living environments to create sophisticated curb appeal.

## HINKLEY

FINISH: Matte Bronze GLASS: Clear WIDTH: 8" HEIGHT: 24" DEPTH: 8" LIGHT SOURCE: LED Lamp WATTAGE: 1-1.50w T3 LED \*Included TRANSFORMER REQUIRED: Yes

HINKLEY 33000 Pin Oak Parkway Avon Lake, OH 44012 PHONE: (440) 653-5500 Toll Free: 1 (800) 446-5539 hinkley.com