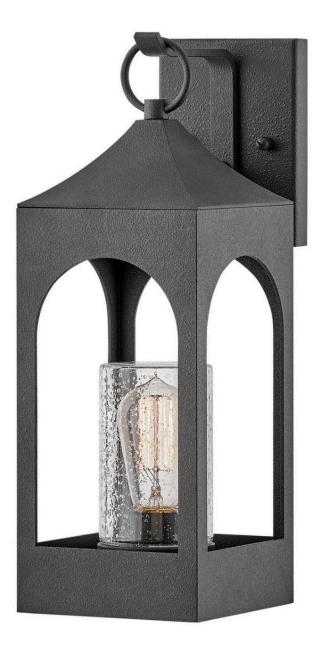

## SMALL WALL MOUNT LANTERN

## 18080DSZ

Amina is tradition with a flair. Part of the Heritage collection, this lantern-inspired wall mount features dramatic, arched windows revealing a seedy glass that creates a faux candle effect. Constructed of durable aluminum in a Distressed Zinc finish, Amina is complete with an oversized loop reinforcing its timeless appeal. FINISH: Distressed Zinc GLASS: Clear Seedy WIDTH: 6" HEIGHT: 17" LIGHT SOURCE: Socket WATTAGE: 1-100w Med.