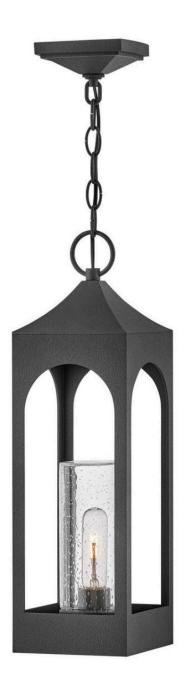

## 18082DSZ

Amina is tradition with a flair. Part of the Heritage collection, this lantern-inspired wall mount features dramatic, arched windows revealing a seedy glass that creates a faux candle effect. Constructed of durable aluminum in a Distressed Zinc finish, Amina is complete with an oversized loop reinforcing its timeless appeal.

FINISH: Distressed Zinc GLASS: Clear Seedy

WIDTH: 6"
HEIGHT: 20.5"

LIGHT SOURCE: Socket WATTAGE: 1-100w Med.

**HINKLEY** 33000 Pin Oak Parkway Avon Lake, OH 44012 **PHONE: (440) 653-5500** Toll Free: 1 (800) 446-5539 hinkley.com