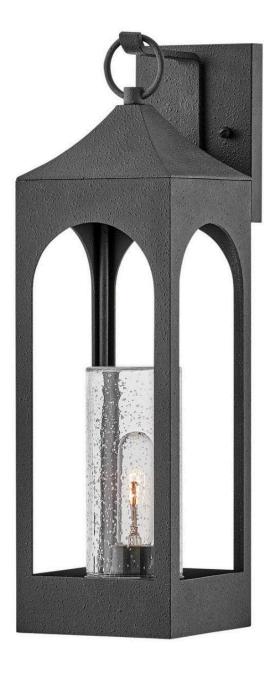

## **AMINA**

MEDIUM WALL MOUNT LANTERN

## 18084DSZ

Amina is tradition with a flair. Part of the Heritage collection, this lantern-inspired wall mount features dramatic, arched windows revealing a seedy glass that creates a faux candle effect. Constructed of durable aluminum in a Distressed Zinc finish, Amina is complete with an oversized loop reinforcing its timeless appeal.

FINISH: Distressed Zinc GLASS: Clear Seedy

WIDTH: 6"
HEIGHT: 23.8"

LIGHT SOURCE: Socket WATTAGE: 1-100w Med.

**HINKLEY** 33000 Pin Oak Parkway Avon Lake, OH 44012 **PHONE: (440) 653-5500** Toll Free: 1 (800) 446-5539 hinkley.com