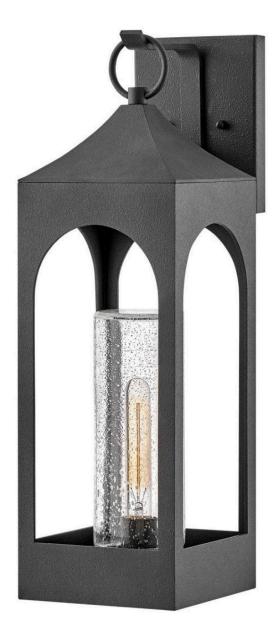

## **AMINA**

LARGE WALL MOUNT LANTERN

## 18085DSZ

Amina is tradition with a flair. Part of the Heritage collection, this lantern-inspired wall mount features dramatic, arched windows revealing a seedy glass that creates a faux candle effect. Constructed of durable aluminum in a Distressed Zinc finish, Amina is complete with an oversized loop reinforcing its timeless appeal.

FINISH: Distressed Zinc GLASS: Clear Seedy

**WIDTH**: 7.8" **HEIGHT**: 25"

LIGHT SOURCE: Socket WATTAGE: 1-100w Med.

**HINKLEY** 33000 Pin Oak Parkway Avon Lake, OH 44012 **PHONE: (440) 653-5500** Toll Free: 1 (800) 446-5539 hinkley.com