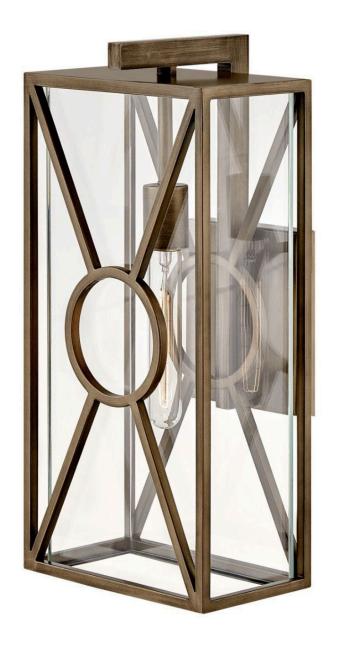

## **BRIXTON**

MEDIUM WALL MOUNT LANTERN

## 18374BU

Make a bold statement in any outdoor setting with Brixton. Part of the Coastal Elements collection, its oversized frame features crisp and clean lines in a new Coastal Elements Burnished Bronze or Black finish, surrounding an elegant, mitered glass. Brixton's subtle details and unique design bring modern living to all outdoors spaces. The finish is resistant to rust and corrosion with a 5-year warranty.

FINISH: Burnished Bronze

GLASS: Clear Mitered

**WIDTH**: 8.8" **HEIGHT**: 18.8"

LIGHT SOURCE: Socket

WATTAGE: 1-100w Med.

**HINKLEY** 33000 Pin Oak Parkway Avon Lake, OH 44012 **PHONE: (440) 653-5500** Toll Free: 1 (800) 446-5539 hinkley.com