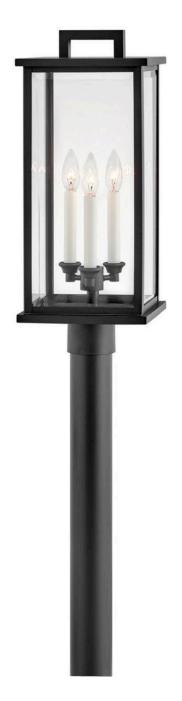

## 20011BK

Modernize your outdoor space without sacrificing the traditional appeal you long for. Weymouth's subtle yet overstated frame features a clean design, while its symmetrical lines evoke timeless elegance with a contemporary edge. The contrast candle sleeves in warm white balance the robust Black or Oil Rubbed Bronze aluminum cast frame. The beveled glass is an elegant touch to help refract the light.

## HINKLEY

FINISH: Black GLASS: Clear Beveled WIDTH: 9" HEIGHT: 22.3" LIGHT SOURCE: Socket WATTAGE: 3-60w Cand.

HINKLEY 33000 Pin Oak Parkway Avon Lake, OH 44012 PHONE: (440) 653-5500 Toll Free: 1 (800) 446-5539 hinkley.com