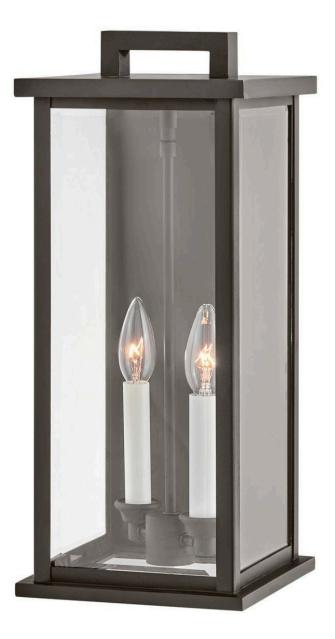

## 20014OZ

Modernize your outdoor space without sacrificing the traditional appeal you long for. Weymouth's subtle yet overstated frame features a clean design, while its symmetrical lines evoke timeless elegance with a contemporary edge. The contrast candle sleeves in warm white balance the robust Black or Oil Rubbed Bronze aluminum cast frame. The beveled glass is an elegant touch to help refract the light.

## HINKLEY

FINISH: Oil Rubbed Bronze GLASS: Clear Beveled WIDTH: 7.8" HEIGHT: 18.3" LIGHT SOURCE: Socket WATTAGE: 2-60w Cand.

HINKLEY 33000 Pin Oak Parkway Avon Lake, OH 44012 PHONE: (440) 653-5500 Toll Free: 1 (800) 446-5539 hinkley.com