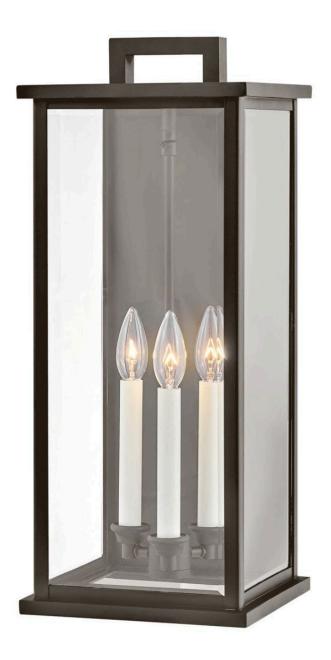

## 20015OZ

Modernize your outdoor space without sacrificing the traditional appeal you long for. Weymouth's subtle yet overstated frame features a clean design, while its symmetrical lines evoke timeless elegance with a contemporary edge. The contrast candle sleeves in warm white balance the robust Black or Oil Rubbed Bronze aluminum cast frame. The beveled glass is an elegant touch to help refract the light.

## HINKLEY

FINISH: Oil Rubbed Bronze GLASS: Clear Beveled WIDTH: 9" HEIGHT: 22" LIGHT SOURCE: Socket WATTAGE: 3-60w Cand.

HINKLEY 33000 Pin Oak Parkway Avon Lake, OH 44012 PHONE: (440) 653-5500 Toll Free: 1 (800) 446-5539 hinkley.com