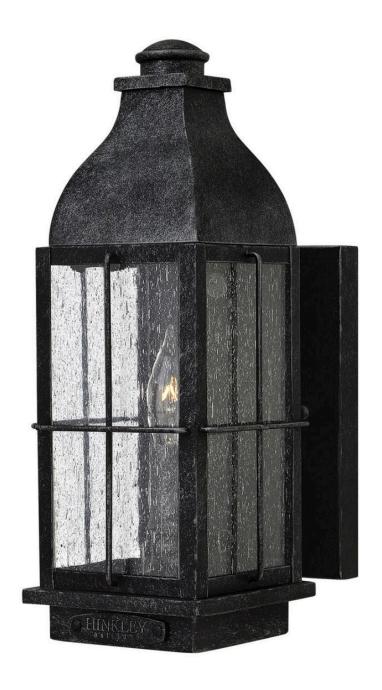

## **BINGHAM**

SMALL WALL MOUNT LANTERN

## 2040GS-LL

Bingham's traditional style recalls a turn-of-the-century gas light reproduction. The vintage look is nautical in nature and recognizes Hinkley's origins on the shores of Lake Erie. The aluminum construction features clear seedy glass and a Greystone finish, while candelabra lamping completes the authentic style.

**FINISH**: Greystone **GLASS**: Clear Seedy

**WIDTH**: 4.8" **HEIGHT**: 12.5"

LIGHT SOURCE: LED Lamp

WATTAGE: 1-4w Cand. LED \*Included

**HINKLEY** 33000 Pin Oak Parkway Avon Lake, OH 44012 **PHONE: (440) 653-5500** Toll Free: 1 (800) 446-5539 hinkley.com