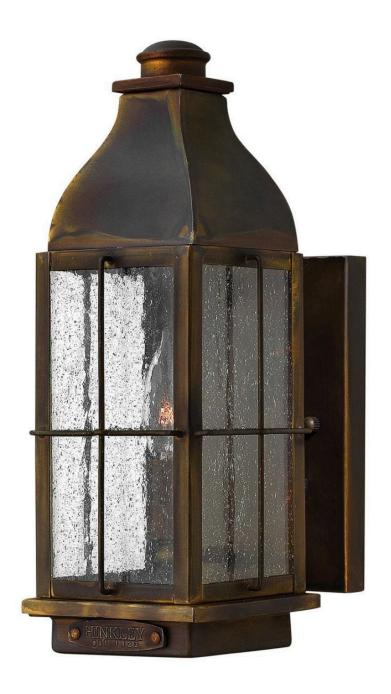

## 2040SN-LL

Bingham's traditional style recalls a turn-of-the-century gas light reproduction. The vintage look is nautical in nature and recognizes Hinkley's origins on the shores of Lake Erie. The brass construction features clear seedy glass and a Sienna finish, while candelabra lamping completes the authentic style.

FINISH: Sienna

GLASS: Clear Seedy

**WIDTH**: 4.8"

**HEIGHT**: 12.5"

LIGHT SOURCE: LED Lamp

WATTAGE: 1-4w Cand. LED \*Included

**HINKLEY** 33000 Pin Oak Parkway Avon Lake, OH 44012 **PHONE: (440) 653-5500** Toll Free: 1 (800) 446-5539 hinkley.com