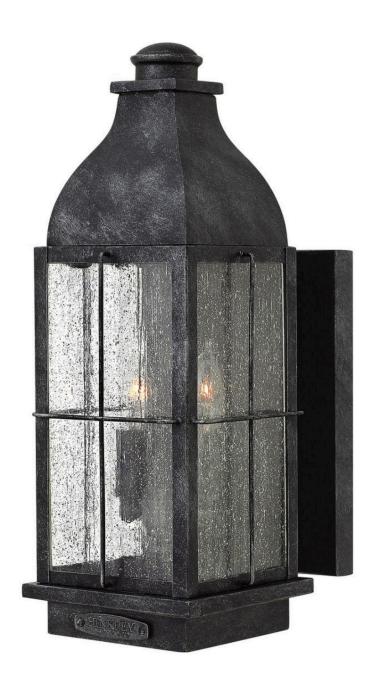

## **BINGHAM**

MEDIUM WALL MOUNT LANTERN

## 2044GS-LL

Bingham's traditional style recalls a turn-of-the-century gas light reproduction. The vintage look is nautical in nature and recognizes Hinkley's origins on the shores of Lake Erie. The aluminum construction features clear seedy glass and a Greystone finish, while candelabra lamping completes the authentic style.

**FINISH**: Greystone **GLASS**: Clear Seedy

WIDTH: 6" HEIGHT: 16"

LIGHT SOURCE: LED Lamp

WATTAGE: 2-4w Cand. LED \*Included

**HINKLEY** 33000 Pin Oak Parkway Avon Lake, OH 44012

**PHONE: (440) 653-5500** Toll Free: 1 (800) 446-5539 hinkley.com