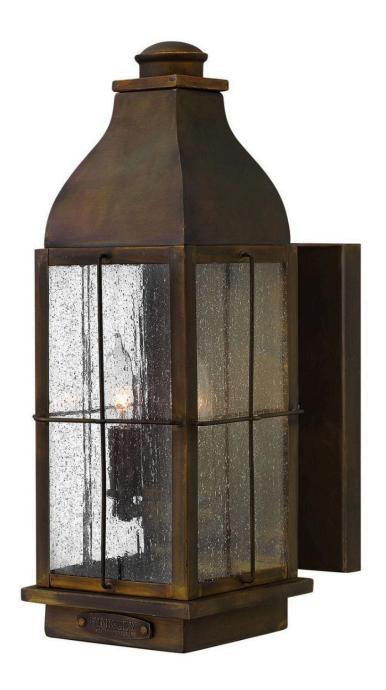

## **BINGHAM**

MEDIUM WALL MOUNT LANTERN

## 2044SN-LL

Bingham's traditional style recalls a turn-of-the-century gas light reproduction. The vintage look is nautical in nature and recognizes Hinkley's origins on the shores of Lake Erie. The brass construction features clear seedy glass and a Sienna finish, while candelabra lamping completes the authentic style.

FINISH: Sienna

GLASS: Clear Seedy

WIDTH: 6" HEIGHT: 16"

LIGHT SOURCE: LED Lamp

WATTAGE: 2-4w Cand. LED \*Included

**HINKLEY** 33000 Pin Oak Parkway Avon Lake, OH 44012 **PHONE: (440) 653-5500** Toll Free: 1 (800) 446-5539 hinkley.com