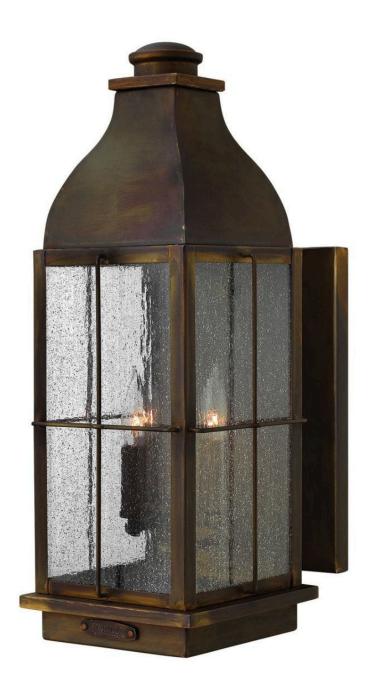

## **BINGHAM**

LARGE WALL MOUNT LANTERN

## 2045SN-LL

Bingham's traditional style recalls a turn-of-the-century gas light reproduction. The vintage look is nautical in nature and recognizes Hinkley's origins on the shores of Lake Erie. The brass construction features clear seedy glass and a Sienna finish, while candelabra lamping completes the authentic style.

FINISH: Sienna

GLASS: Clear Seedy

WIDTH: 8" HEIGHT: 21"

LIGHT SOURCE: LED Lamp

WATTAGE: 3-4w Cand. LED \*Included

**HINKLEY** 33000 Pin Oak Parkway Avon Lake, OH 44012 **PHONE: (440) 653-5500** Toll Free: 1 (800) 446-5539 hinkley.com