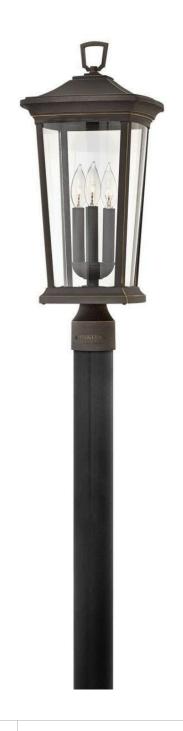

## **BROMLEY**

LARGE POST TOP OR PIER MOUNT LANTERN

## 2361OZ-LL

Bromley's handsome silhouette features an updated traditional design that combines elegant and stately details. These dignified die-casted aluminum fixtures convey sophistication in a Oil Rubbed Bronze finish that complements any façade. Specialty touches such as a "Shepherd's Hook" decorative scrolled arm and multiple mounting points highlight Bromley's homage to tradition and quality.

FINISH: Oil Rubbed Bronze

GLASS: Clear WIDTH: 10" HEIGHT: 22.8"

**LIGHT SOURCE**: LED Lamp

WATTAGE: 3-4w Cand. LED \*Included

**HINKLEY** 33000 Pin Oak Parkway Avon Lake, OH 44012 **PHONE: (440) 653-5500** Toll Free: 1 (800) 446-5539 hinkley.com