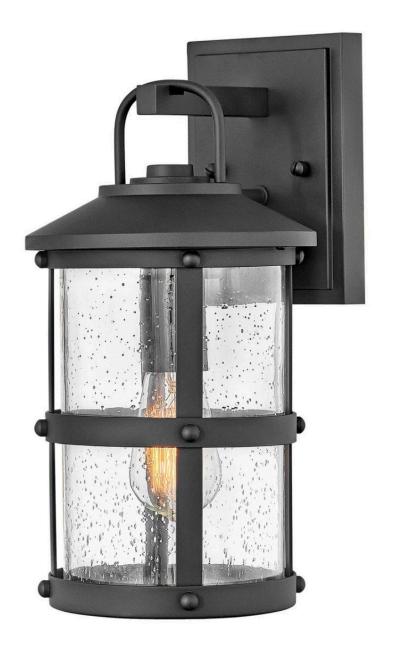

## 2680BK

The look is relaxed, but the components of Lakehouse are quietly satisfying. Lakehouse features a distressed, Aged Zinc with Driftwood Gray and Black finish accompanied by clear seedy glass. Cast aluminum construction ensures Lakehouse will withstand for years. Blissfully simple, yet all the details are memorable.

FINISH: Black

GLASS: Clear Seedy

**WIDTH**: 7.3"

**HEIGHT**: 14.5"

LIGHT SOURCE: Socket

WATTAGE: 1-100w Med.

HINKLEY 33000 Pin Oak Parkway Avon Lake, OH 44012 **PHONE: (440) 653-5500** Toll Free: 1 (800) 446-5539 hinkley.com