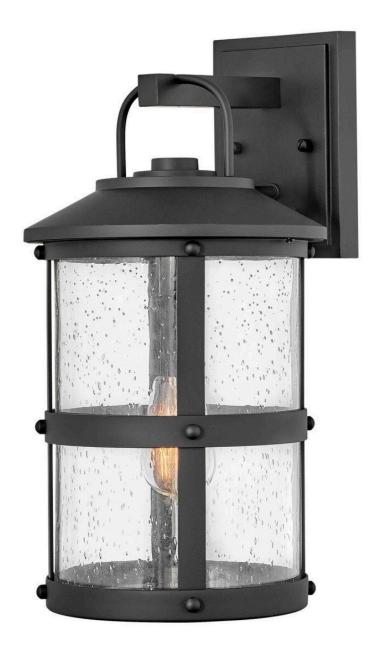

## **LAKEHOUSE**

MEDIUM WALL MOUNT LANTERN

## 2684BK

The look is relaxed, but the components of Lakehouse are quietly satisfying. Lakehouse features a distressed, Aged Zinc with Driftwood Gray and Black finish accompanied by clear seedy glass. Cast aluminum construction ensures Lakehouse will withstand for years. Blissfully simple, yet all the details are memorable.

FINISH: Black

GLASS: Clear Seedy

**WIDTH**: 9"

**HEIGHT**: 17.3"

LIGHT SOURCE: Socket WATTAGE: 1-100w Med.

**HINKLEY** 33000 Pin Oak Parkway Avon Lake, OH 44012 **PHONE: (440) 653-5500** Toll Free: 1 (800) 446-5539 hinkley.com