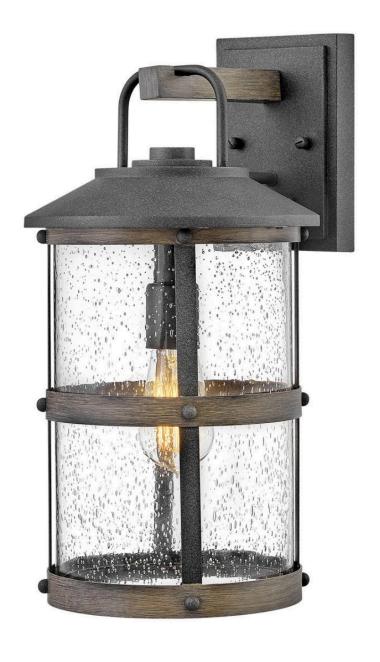

## 2684DZ-LL

The look is relaxed, but the components of Lakehouse are quietly satisfying. Lakehouse features a distressed, Aged Zinc with Driftwood Gray and Black finish accompanied by clear seedy glass. Cast aluminum construction ensures Lakehouse will withstand for years. Blissfully simple, yet all the details are memorable.

FINISH: Aged Zinc
GLASS: Clear Seedy

**WIDTH**: 9" **HEIGHT**: 17.3"

LIGHT SOURCE: LED Lamp

WATTAGE: 1-5w Med. LED \*Included

**HINKLEY** 33000 Pin Oak Parkway Avon Lake, OH 44012 **PHONE: (440) 653-5500** Toll Free: 1 (800) 446-5539 hinkley.com