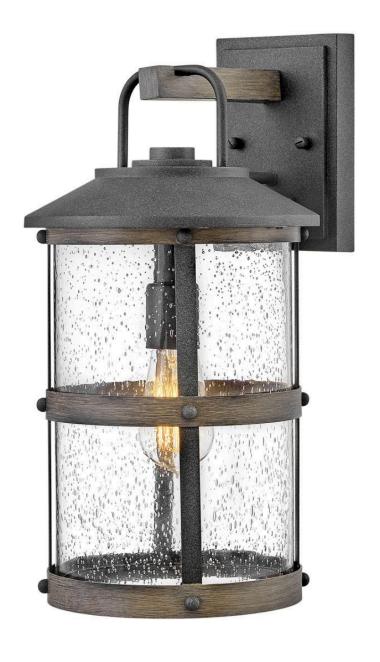

## 2684DZ-LV

The look is relaxed, but the components of Lakehouse are quietly satisfying. Lakehouse features a distressed, Aged Zinc with Driftwood Gray and Black finish accompanied by clear seedy glass. Cast aluminum construction ensures Lakehouse will withstand for years. Blissfully simple, yet all the details are memorable.

FINISH: Aged Zinc
GLASS: Clear Seedy

**WIDTH**: 9" **HEIGHT**: 17.3"

LIGHT SOURCE: LED Lamp

WATTAGE: 1-3.50w Med. LED \*Included TRANSFORMER REQUIRED: Yes

**HINKLEY** 33000 Pin Oak Parkway Avon Lake, OH 44012 **PHONE: (440) 653-5500** Toll Free: 1 (800) 446-5539 hinkley.com